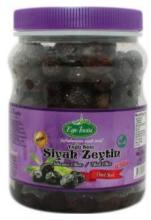

Oily Saddle Black Olive Gold Series Yağlı Sele Siyah Zeytin Gold Serisi Net Weight: 700 gr Package Quantity: 6

Oily Saddle Black Olive Special Series (Less Salt) Yağlı Sele Siyah Zeytin Özel Seri (Az Tuzlu) Net Weight: 700 gr Package Quantity: 6