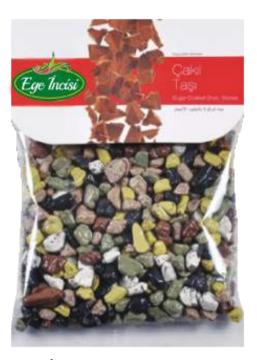

Ege İncisi Almond Dragee Renkli Badem Şekeri Net Weight: 150 gr Package Quantity: 12

Ege İncisi Dragee With Hazelnut Çikolata Fındık Draje Net Weight: 150 gr Package Quantity: 12

Ege İncisi Chocolate Stones Çakıl taşı Çikolata Net Weight: 150 gr Package Quantity: 12