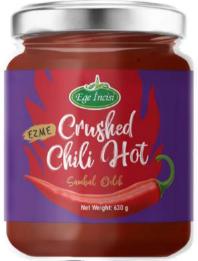

Ege İncisi

Sambal Oelek Sauce 660CC Sambal Oelek Sos Net Weight: 630 gr Package Quantity: 12

Vine Leaves in Brine Asma Yaprağı Net Weight: 580 gr Package Quantity: 12

Harissa Sauce 660CC Harissa Sos Net Weight: 630 gr Package Quantity: 12