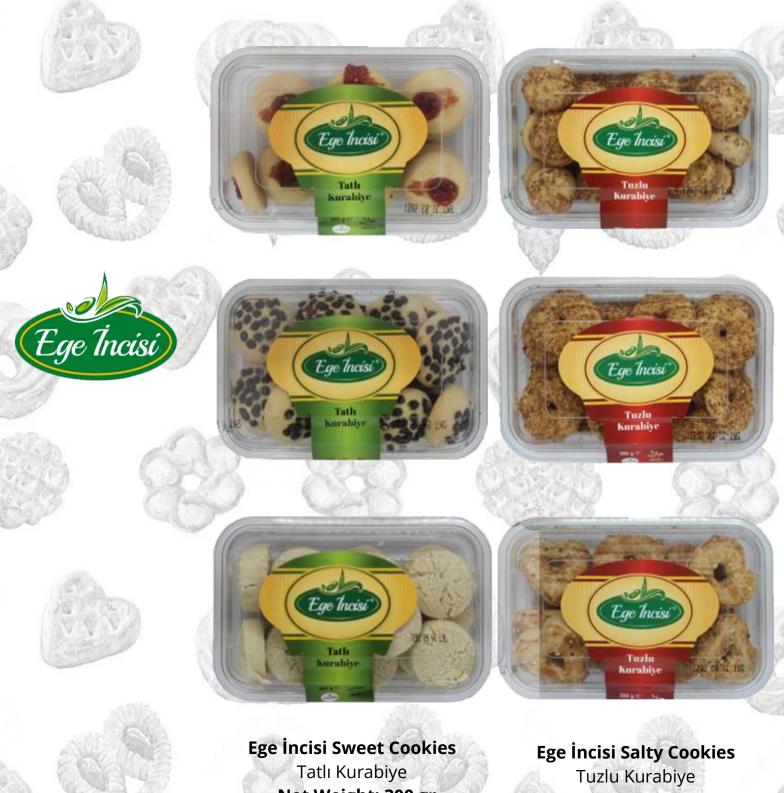

## SWEET COOKIES

## SALTY COOKIES

Net Weight: 300 gr Package Quantity: 24

Ebiexport

Net Weight: 300 gr Package Quantity: 24

Ege İncisi White Vinegar Beyaz Sirke Net Weight: 1000 gr Package Quantity: 12

Ege İncisi Apple Vinegar Elma Sirke Net Weight: 1000 gr Package Quantity: 12