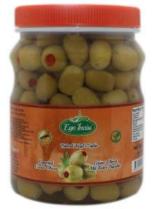

Oily Saddle Black Olive Gourme Extra Yağlı Sele Siyah Zeytin Gurme Extra Net Weight: 700 gr Package Quantity: 6

Cracked Green Olives Kırma Yeşil Zeytin Net Weight: 700 gr Package Quantity: 6

Green Olives Staffed With Red Pepper Kırmızı Biberli Yeşil Zeytin Net Weight: 700 gr Package Quantity: 6