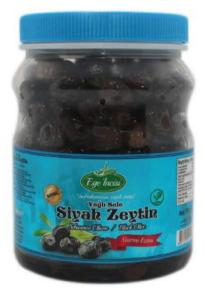

Oily Saddle Black Olive Gourme Extra Yağlı Sele Siyah Zeytin Gurme Extra Net Weight: 700 gr Package Quantity: 6

Cracked Green Olives Kırma Yeşil Zeytin Net Weight: 700 gr Package Quantity: 6

Green Olives Staffed With Red Pepper Kırmızı Biberli Yeşil Zeytin Net Weight: 700 gr Package Quantity: 6