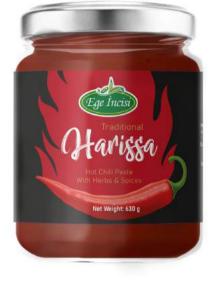

Ege İncisi

Sambal Oelek Sauce 660CC Sambal Oelek Sos Net Weight: 630 gr Package Quantity: 12

Vine Leaves in Brine Asma Yaprağı Net Weight: 580 gr Package Quantity: 12

Harissa Sauce 660CC Harissa Sos Net Weight: 630 gr Package Quantity: 12