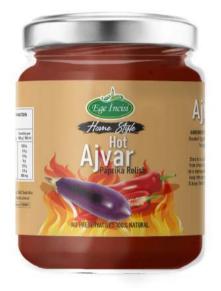

Ege Incisi Mild Ajvar Sauce 660CC Mild Ajvar Sos Net Weight: 630 gr Package Quantity: 12

Ege Incisi Hot Ajvar Sauce 660CC Acı Ajvar Sos Net Weight: 630 gr Package Quantity: 12