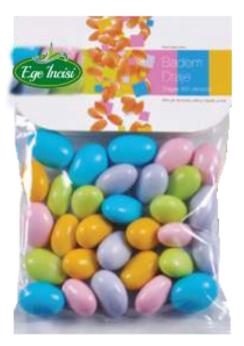

Ege İncisi Almond Dragee Renkli Badem Şekeri Net Weight: 150 gr Package Quantity: 12

Ege İncisi Dragee With Hazelnut Çikolata Fındık Draje Net Weight: 150 gr Package Quantity: 12

Ege İncisi Chocolate Stones Çakıl taşı Çikolata Net Weight: 150 gr Package Quantity: 12