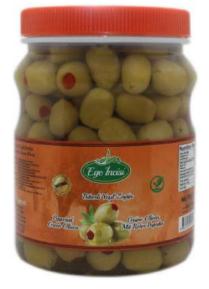

Oily Saddle Black Olive Gourme Extra Yağlı Sele Siyah Zeytin Gurme Extra Net Weight: 700 gr Package Quantity: 6

Cracked Green Olives Kırma Yeşil Zeytin Net Weight: 700 gr Package Quantity: 6

Green Olives Staffed With Red Pepper Kırmızı Biberli Yeşil Zeytin Net Weight: 700 gr Package Quantity: 6