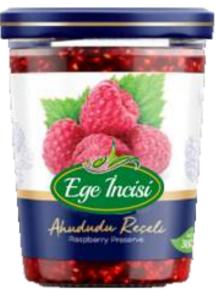

Ege İncisi Almond Dragee Badem Şekeri Net Weight: 150 gr Package Quantity: 12

Ege İncisi Jam Ege İncisi Reçel Çeşitleri Net Weight: 360 gr Package Quantity: 12

Ege İncisi Seasoning Baharat Çeşitleri Net Weight: 80g/150g/170g/200g Package Quantity: 12