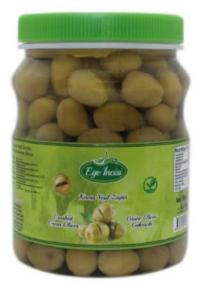

Oily Saddle Black Olive Gourme Extra Yağlı Sele Siyah Zeytin Gurme Extra Net Weight: 700 gr Package Quantity: 6

Cracked Green Olives Kırma Yeşil Zeytin Net Weight: 700 gr Package Quantity: 6

Green Olives Staffed With Red Pepper Kırmızı Biberli Yeşil Zeytin Net Weight: 700 gr Package Quantity: 6