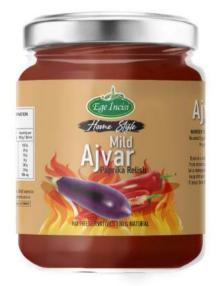

Ege Incisi Mild Ajvar Sauce 660CC Mild Ajvar Sos Net Weight: 630 gr Package Quantity: 12

Ege Incisi Hot Ajvar Sauce 660CC Acı Ajvar Sos Net Weight: 630 gr Package Quantity: 12