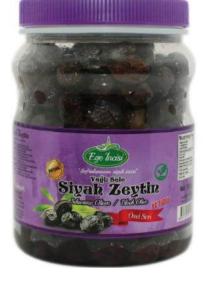

Oily Saddle Black Olive Gold Series Yağlı Sele Siyah Zeytin Gold Serisi Net Weight: 700 gr Package Quantity: 6

Oily Saddle Black Olive Special Series (Less Salt) Yağlı Sele Siyah Zeytin Özel Seri (Az Tuzlu) Net Weight: 700 gr Package Quantity: 6