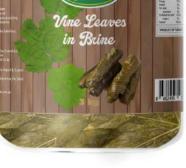

Ege İncisi

Sambal Oelek Sauce 660CC Sambal Oelek Sos Net Weight: 630 gr Package Quantity: 12

Vine Leaves in Brine Asma Yaprağı Net Weight: 580 gr Package Quantity: 12

Harissa Sauce 660CC Harissa Sos Net Weight: 630 gr Package Quantity: 12