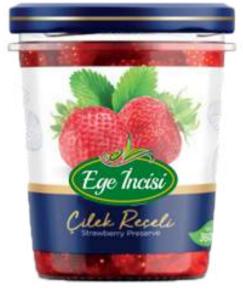

Ege İncisi Almond Dragee Badem Şekeri Net Weight: 150 gr Package Quantity: 12

Ege İncisi Jam Ege İncisi Reçel Çeşitleri Net Weight: 360 gr Package Quantity: 12

Ege İncisi Seasoning Baharat Çeşitleri Net Weight: 80g/150g/170g/200g Package Quantity: 12