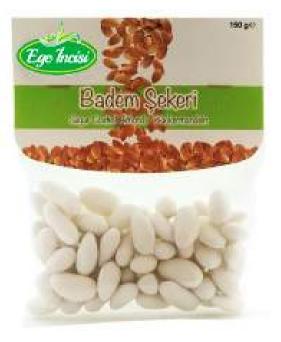

Ege İncisi Almond Dragee Badem Şekeri Net Weight: 150 gr Package Quantity: 12

Ege İncisi Jam Ege İncisi Reçel Çeşitleri Net Weight: 360 gr Package Quantity: 12

Ege İncisi Seasoning Baharat Çeşitleri Net Weight: 80g/150g/170g/200g Package Quantity: 12